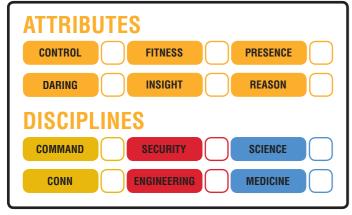

## **STARFLEET PERSONAL FILE**

| NAME        |  |
|-------------|--|
| SPECIES     |  |
| RANK        |  |
| ENVIRONMENT |  |
| UPBRINGING  |  |
| ASSIGNMENT  |  |
| TRAITS      |  |

| WEAPONS   | OTHER EQUIPMENT |
|-----------|-----------------|
| NAME      |                 |
| QUALITIES |                 |